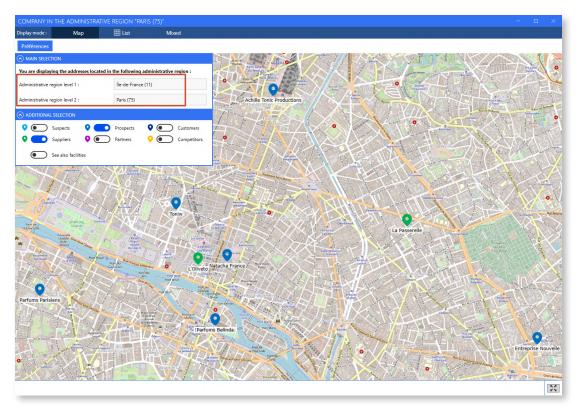

In the same fashion, it is now possible to get the list of companies within the same administrative division, like for example "Île-de-France (11)" or "Paris (75)".

| Administrativ | ve division | S:                 |   |
|---------------|-------------|--------------------|---|
| Level 1:      | ∞           | Île-de-France (11) | - |
| Level 2:      | %           | Paris (75)         |   |
| Level 3:      | %           | Paris              |   |