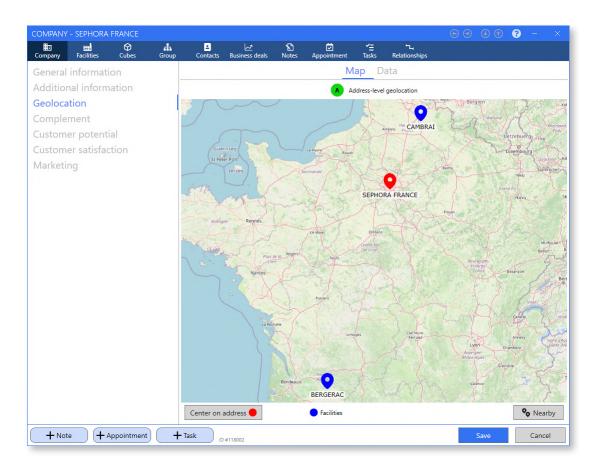

### Geolocation

• In the company record, the geolocation map now also displays the facilities for this company:

A new screen is available to get the list of companies and/or facilities close to the company (or facility).