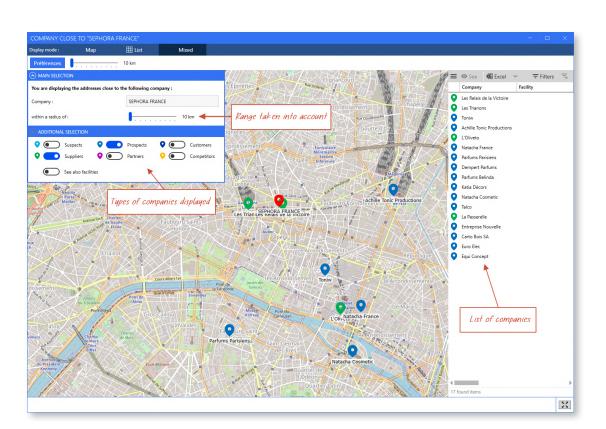

### Geolocation

• In the company record, the geolocation map now also displays the facilities for this company:

A new screen is available to get the list of companies and/or facilities close to the company (or facility).

The proximity distance can be customized, as well as the types of companies displayed (suspects, prospects, customers, suppliers, partners or competitors).

This screen offer a display as a "Map", as a "List" or in "Mixed mode" (below).